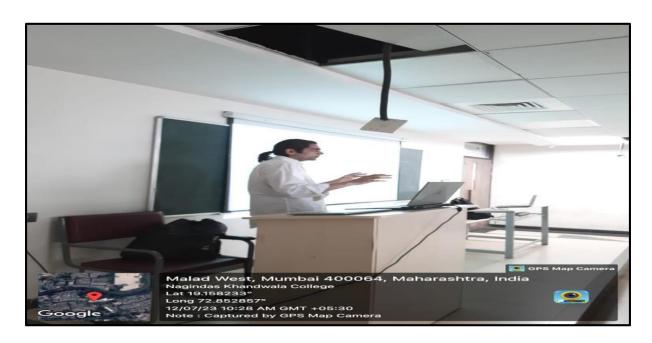

#### Introduction about the Event.

On 12<sup>th</sup> July 2023, CDPC in Association with BMS Department conducted career awareness Pitch on Fintech Start-up by Mr. Nirav Thakkar.